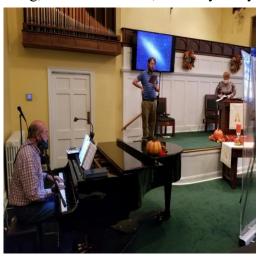

#### **Highlights of 2020:**

2020 was certainly a challenge to our congregation and certainly impacted our worship services. Starting in February we started hearing of a possible pandemic which then became to fruition in March. There was a nationwide shutdown as far as shutting down businesses, restaurants, and churches. Pastor Sharon created a team quickly to be able continue services on

line so our congregation could continue to worship. The team consisted initially of Mark Hornbaker, Collin Nelson, Sara Bender, Sarah Halstead Boland, Cheryl Eary, and Lisa Woo. Lisa Woo then needed training as the back-up videographer. We then added Joe Fuller to become the slide projectionist. Tina Amburgey Dorsey is also an alternative substitute who came aboard

in December. This has been a learning process for all. Lisa Woo provided lunch for us a few times for all our hard work! She works harder than anyone getting the church ready and disinfected before each service.

We had to think outside the box on many changes that need to occur to keep us all safe. We instituted COVID 19 protocols in the sanctuary to keep all members of the live stream team safe which included masks, hand sanitizers, temperature checks, assigned seating, measuring microphones so that we are 6 feet apart. We created shields to protect the videographer and slide projectionist from the singers and Pastor Sharon while they were performing and preaching.